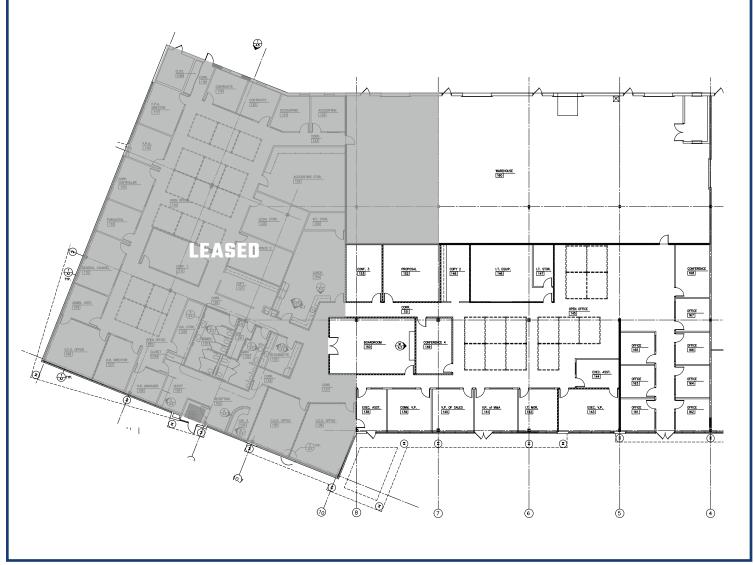

## Floor Plan - Suite 100

Available: 13,736 SF Office: 8,628 SF

Warehouse: 5,108 SF

Minimum Divisible Area: 7,680 SF