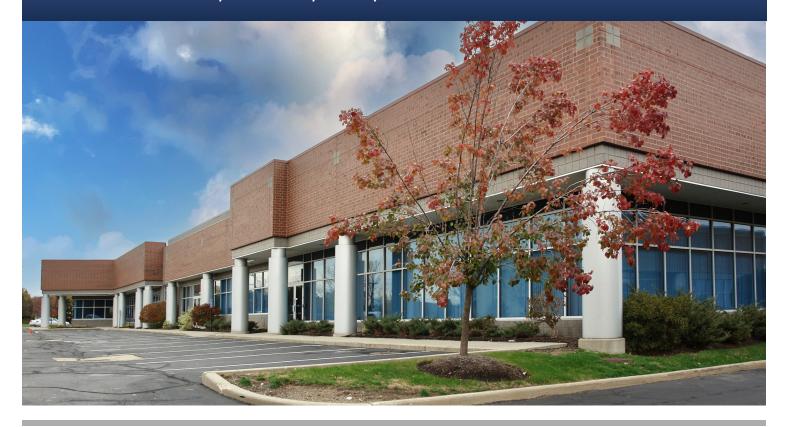

# FOR LEASE | OFFICE / WAREHOUSE

## 30500 Aurora Road, Suite 100, Solon, OH

## **Property Features:**

• Suite 100

Available: 13,736 SF

Office: 8,628 SF

Warehouse: 5,108 SF

Minimum Divisible Area: 7,680 SF

• 1 dock

• 3 drive-ins

 Easy highway accessibility to Route 422 & I-271