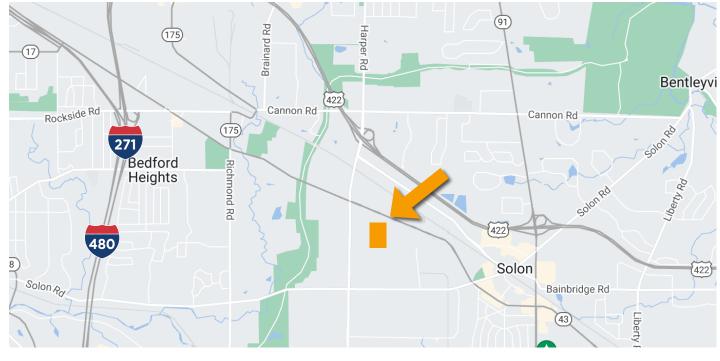

# FOR LEASE | OFFICE / WAREHOUSE

## 30500 Aurora Road, Suite 100, Solon, OH

 Easy highway accessibility to Route 422 & I-271