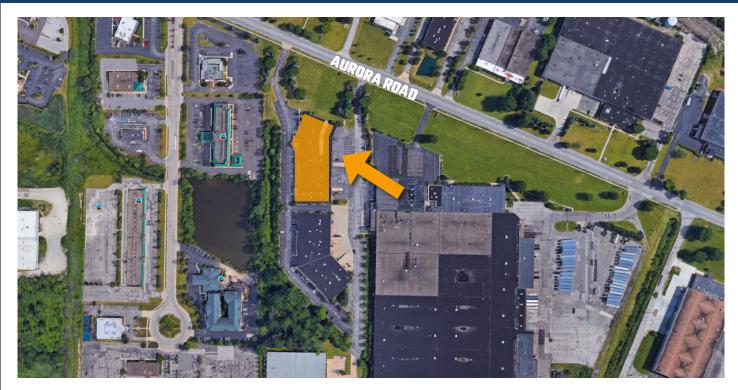

# FOR LEASE | OFFICE / WAREHOUSE

## 30500 Aurora Road, Suite 100, Solon, OH

## **Property Features:**

• Suite 100

Available: 13,736 SF

Office: 8,628 SF

Warehouse: 5,108 SF

Minimum Divisible Area: 7,680 SF

• 1 dock

• 3 drive-ins

 Easy highway accessibility to Route 422 & I-271