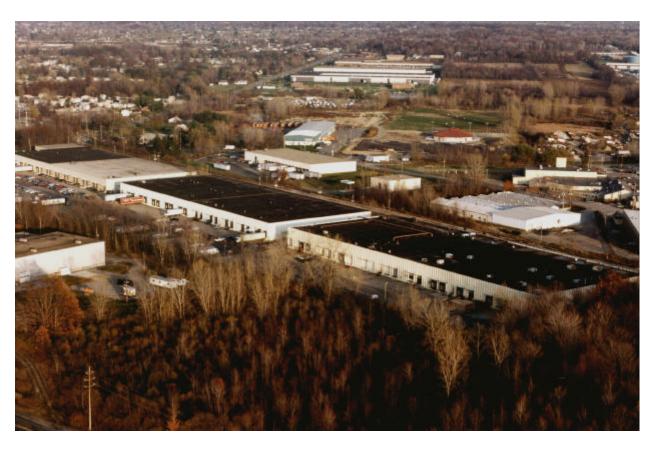

## **Berea Properties**

200 - 250 Sheldon Road Berea, Ohio

PARKING: Abundant surface parking

his three building complex features a total of 308,000 square feet on 17.6 acres. Units from 10,400 to 108,000 square feet can accommodate various warehouse, distribution or manufacturing uses. The property offers a large ample parking facility with easily accessible multiple loading docks, making the site ideal for distribution. The site is conveniently located less than five minutes from Cleveland Hopkins International Airport and Interstates 71 and 480.