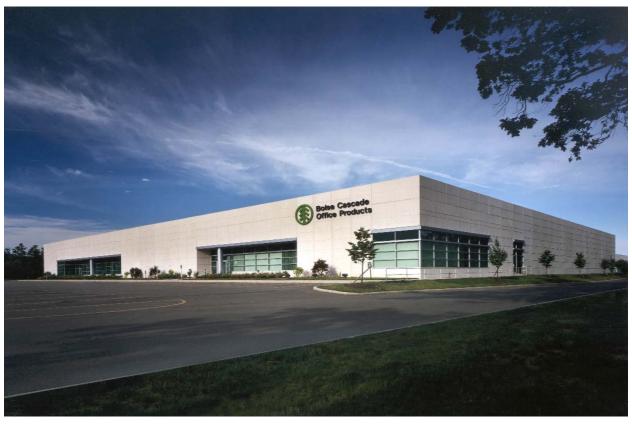

## Cleveland Business Park Distribution I

17909 Cleveland Parkway Cleveland, Ohio

## **Facts**

**Use:** Warehouse, Office, Distribution,

Light Industrial

**RENTABLE AREA:** 87,467 Square Feet

 OFFICES:
 Yes

 DOCKS:
 Yes

 DRIVE-INS:
 Yes

 BAYS:
 40' x 40'

CEILING HEIGHT: 24'

**SPRINKLERS:** Monitored ESFR System

**WAREHOUSE** 

**HEAT:** Air Rotation System

PARKING: Abundant Surface Parking

This 87,467 square foot high image building is well suited for warehouse, office, distribution and light industrial uses in units starting at 9,600 square feet.