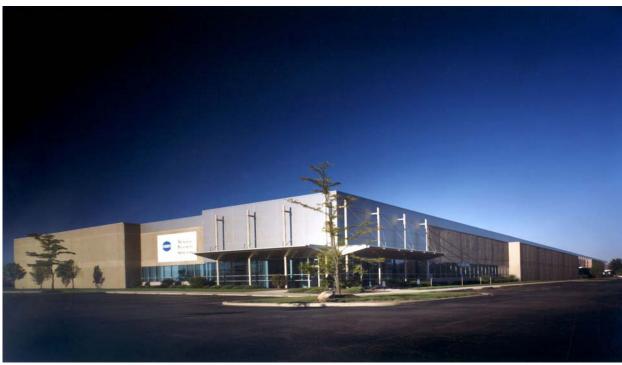

## Cleveland Business Park Building Five

18601 Cleveland Parkway Cleveland, Ohio

## **Building Information:**

**Use:** Warehouse, Office, Distribution,

Light Industrial

RENTABLE AREA: 99,355 Square Feet

OFFICES: To Suit

Docks: 12

DRIVE-INS: 3

**BAYS:** 40′ x 43′

CEILING HEIGHT: 24'

SPRINKLERS: Monitored ESFR System

Parking: Ample Surface Parking

This high image 99,355 square foot flex/distribution center is ideal for warehouse, office, distribution and light industrial, as well as, various other uses. Units are divisible to 12,433 square feet.