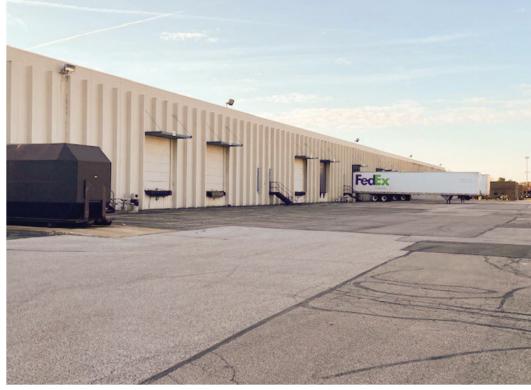

# PROPERTY **PHOTOS**

#### COMMENTS

- Free-standing 104,000 SF industrial flex facility located in Cleveland southwest suburb minutes from Cleveland Hopkins Int'l Airport
- Building is fully sprinklered and has 15 existing truck docks. Drive-ins can be added
- Building can be leased to one user or is divisible to 8,000 SF units
- Offices to suit
- Large truck court and ample parking