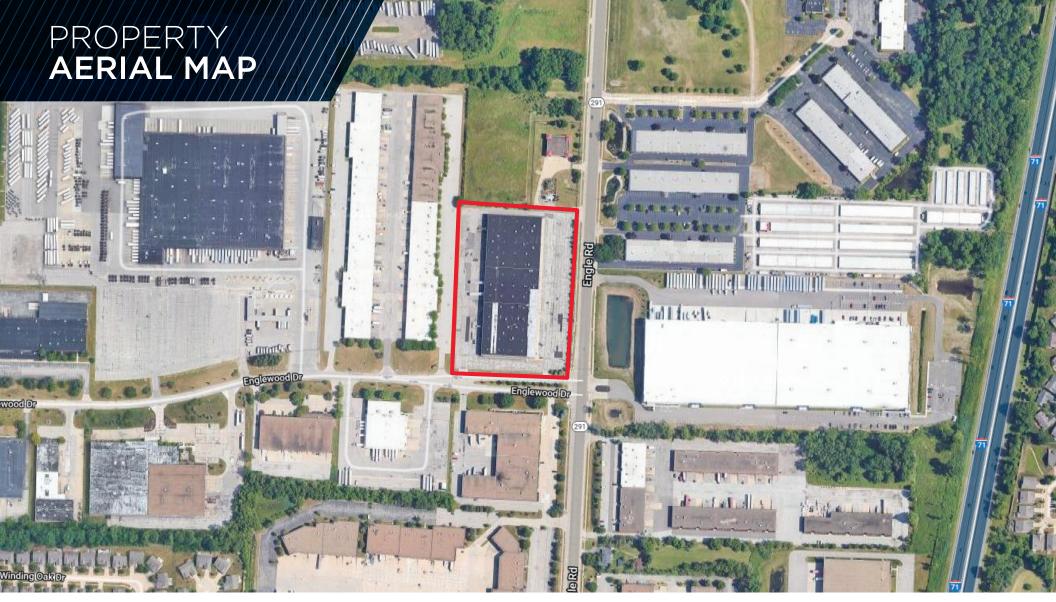

#### COMMENTS

- Free-standing 104,000 SF industrial flex facility located in Cleveland southwest suburb minutes from Cleveland Hopkins Int'l Airport
- Building is fully sprinklered and has 15 existing truck docks. Drive-ins can be added
- Building can be leased to one user or is divisible to 8,000 SF units
- Offices to suit
- Large truck court and ample parking