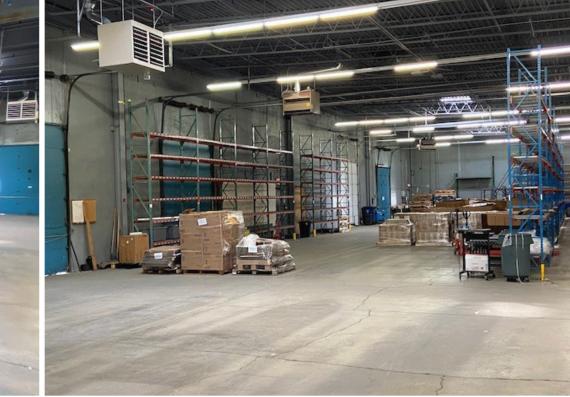

L WAREHOUSE SFWAREHOUSE LEASE RATE

#### COMMENTS

- Free-standing 104,000 SF industrial flex facility located in Cleveland southwest suburb minutes from Cleveland Hopkins Int'l Airport
- Building is fully sprinklered and has 15 existing truck docks. Drive-ins can be added
- Building can be leased to one user or is divisible to 8,000 SF units
- Offices to suit
- Large truck court and ample parking

#### **PROPERTY SPECIFICATIONS**

| CONSTRUCTION: | Tilt Up  | CEILING HEIGHT: | 18'7"              |
|---------------|----------|-----------------|--------------------|
| LIGHTING:     | T-8      | DOCKS:          | 15                 |
| ROOF:         | Flat     | DRIVE-IN DOORS: | -0- (can be added) |
| FLOOR:        | Concrete | PARKING:        | Ample parking      |

# PROPERTY **PHOTOS**







# PROPERTY FLOOR PLAN



LANDLORD WILL RECONFIGURE OFFICES & WAREHOUSE





### Easy access to I-480 and I-71





Independently Owned and Operated / A Member of the Cushman & Wakefield Alliance

Cushman & Wakefield Copyright 2023. No warranty or representation, express or implied, is made to the accuracy or completeness of the information contained herein, and same is submitted subject to errors, omissions, change of price, rental or other conditions, withdrawal without notice, and to any special listing conditions imposed by the property owner(s). As applicable, we make no representation as to the condition of the property (or properties) in question. A licensee at Cushman & Wakefield | CRESCO may have an interest in the client entity offering this property for sale.

3 Summit Park