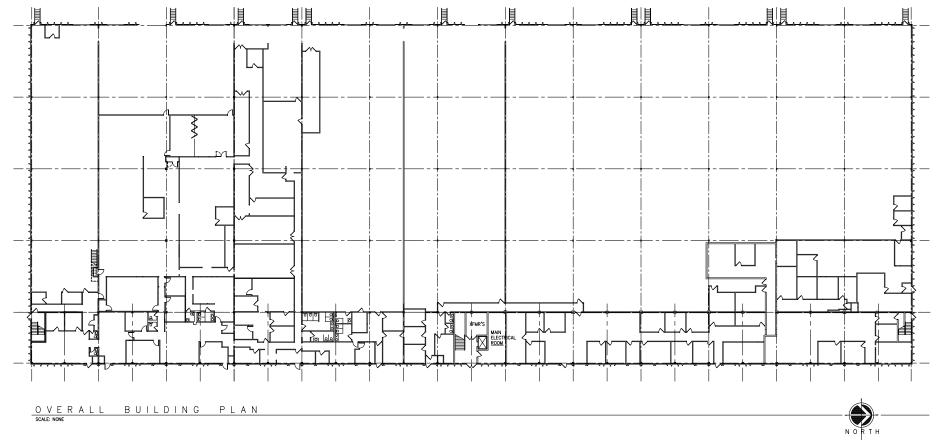

RATE

#### COMMENTS

- Free-standing 104,000 SF industrial flex facility located in Cleveland southwest suburb minutes from Cleveland Hopkins Int'l Airport
- Building is fully sprinklered and has 15 existing truck docks. Drive-ins can be added
- Building can be leased to one user or is divisible to 8,000 SF units
- Offices to suit
- Large truck court and ample parking

#### **PROPERTY SPECIFICATIONS**

| CONSTRUCTION: | Tilt Up  | CEILING HEIGHT: | 18'7"              |
|---------------|----------|-----------------|--------------------|
| LIGHTING:     | T-8      | DOCKS:          | 15                 |
| ROOF:         | Flat     | DRIVE-IN DOORS: | -0- (can be added) |
| FLOOR:        | Concrete | PARKING:        | Ample parking      |

# PROPERTY **PHOTOS**







# PROPERTY FLOOR PLAN



LANDLORD WILL RECONFIGURE OFFICES & WAREHOUSE





### Easy access to I-480 and I-71





Independently Owned and Operated / A Member of the Cushman & Wakefield Alliance

Cushman & Wakefield Copyright 2023. No warranty or representation, express or implied, is made to the accuracy or completeness of the information contained herein, and same is submitted subject to errors, omissions, change of price, rental or other conditions, withdrawal without notice, and to any special listing conditions imposed by the property owner(s). As applicable, we make no representation as to the condition of the property (or properties) in question. A licensee at Cushman & Wakefield | CRESCO may have an interest in the client entity offering this property for sale.

3 Summit Park Drive, Suite 200 Cleveland,