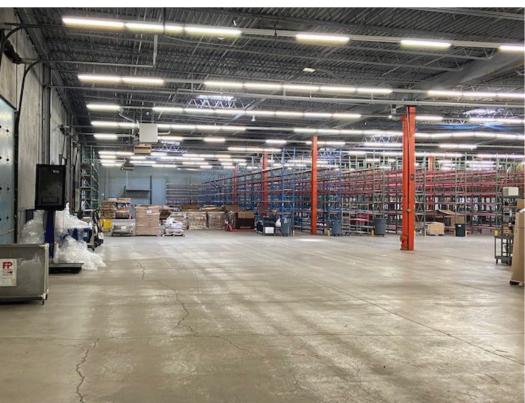

WAREHOUSE SFWAREHOUSE LEASE RATE

#### COMMENTS

- Free-standing 104,000 SF industrial flex facility located in Cleveland southwest suburb minutes from Cleveland Hopkins Int'l Airport
- Building is fully sprinklered and has 15 existing truck docks. Drive-ins can be added
- Building can be leased to one user or is divisible to 8,000 SF units
- Offices to suit
- Large truck court and ample parking

#### **PROPERTY SPECIFICATIONS**

| CONSTRUCTION: | Tilt Up  | CEILING HEIGHT: | 18'7"              |
|---------------|----------|-----------------|--------------------|
| LIGHTING:     | T-8      | DOCKS:          | 15                 |
| ROOF:         | Flat     | DRIVE-IN DOORS: | -0- (can be added) |
| FLOOR:        | Concrete | PARKING:        | Ample parking      |

# PROPERTY **PHOTOS**







# PROPERTY FLOOR PLAN



LANDLORD WILL RECONFIGURE OFFICES & WAREHOUSE





### Easy access to I-480 and I-71





Independently Owned and Operated / A Member of the Cushman & Wakefield Alliance

Cushman & Wakefield Copyright 2023. No warranty or representation, express or implied, is made to the accuracy or completeness of the information contained herein, and same is submitted subject to errors, omissions, change of price, rental or other conditions, withdrawal without notice, and to any special listing conditions imposed by the property owner(s). As applicable, we make no representation as to the condition of the property (or properties) in question. A licensee at Cushman & Wakefield | CRESCO may have an interest in the client entity offering this property for sale.

3 Summit Park D