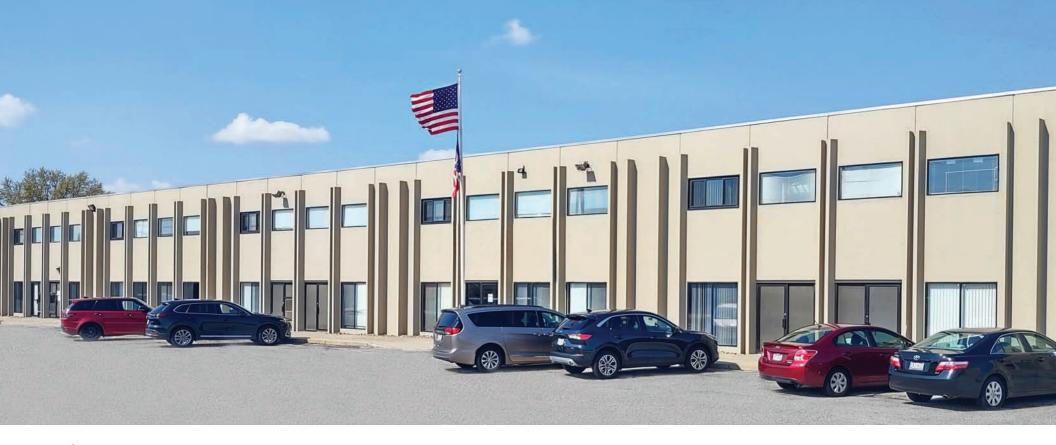

### FOR LEASE

6862 Engle Road Middleburg Heights, Ohio 44130

**FREE-STANDING INDUSTRIAL FACILITY** 104,000 SF AVAILABLE FOR LEASE DIVISIBLE TO UNITS OF 8,000 SF

FRED W. CHRISTIE / Executive Vice President & Partner Emeritus / +1 216 525 1468 / fchristie@crescorealestate.com

#### COMMENTS

- Free-standing 104,000 SF industrial flex facility located in Cleveland southwest suburb minutes from Cleveland Hopkins Int'l Airport
- Building is fully sprinklered and has 15 existing truck docks. Drive-ins can be added
- Building can be leased to one user or is divisible to 8,000 SF units
- Offices to suit
- Large truck court and ample parking