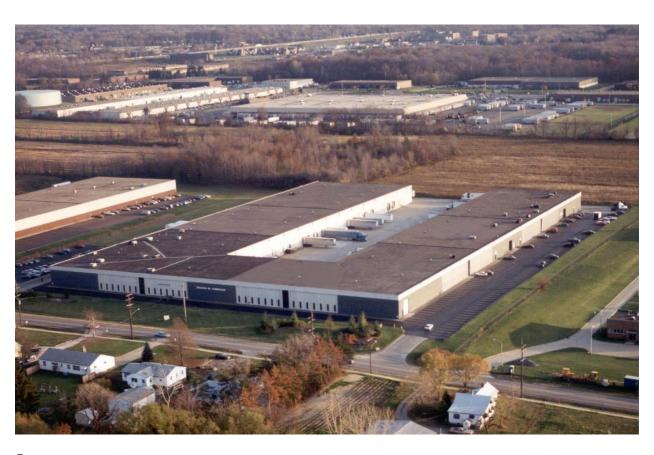

## **Facts**

**Use:** Warehouse, Distribution, Office,

Showroom

**RENTABLE AREA:** 221,769 Square Feet

OFFICES: Yes
DOCKS: Yes
DRIVE-INS: Yes

**BAYS:** 40' x 33.5'

CEILING HEIGHT: 22'

**SPRINKLERS:** Monitored Wet System **PARKING:** Abundant Surface Parking

Situated in a prime area of Middleburg Heights, Ohio, this 221,769 square foot multi-tenant building is ideal for warehouse, distribution, office and showroom users. Nearby amenities include restaurants, shopping and lodging. The property is located approximately two minutes from Interstates 71 and 480 and less than five minutes from Cleveland Hopkins International Airport.