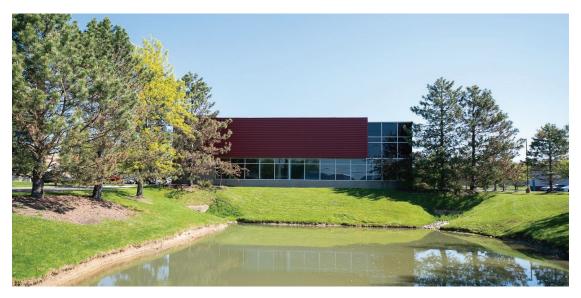

## SOLON BUSINESS PARK NORTH 30825 AURORA ROAD, SOLON, OH

Solon Business Park North consists of two office/flex buildings totaling 46,450 square feet. The property is well suited for office, call center or showroom users and is ideally located in a prime commercial area of Solon, Ohio. Nearby amenities include lodging, a cinema complex, restaurants and shopping. Freeway access to Interstates 271 and 480 is minutes away via US 422.