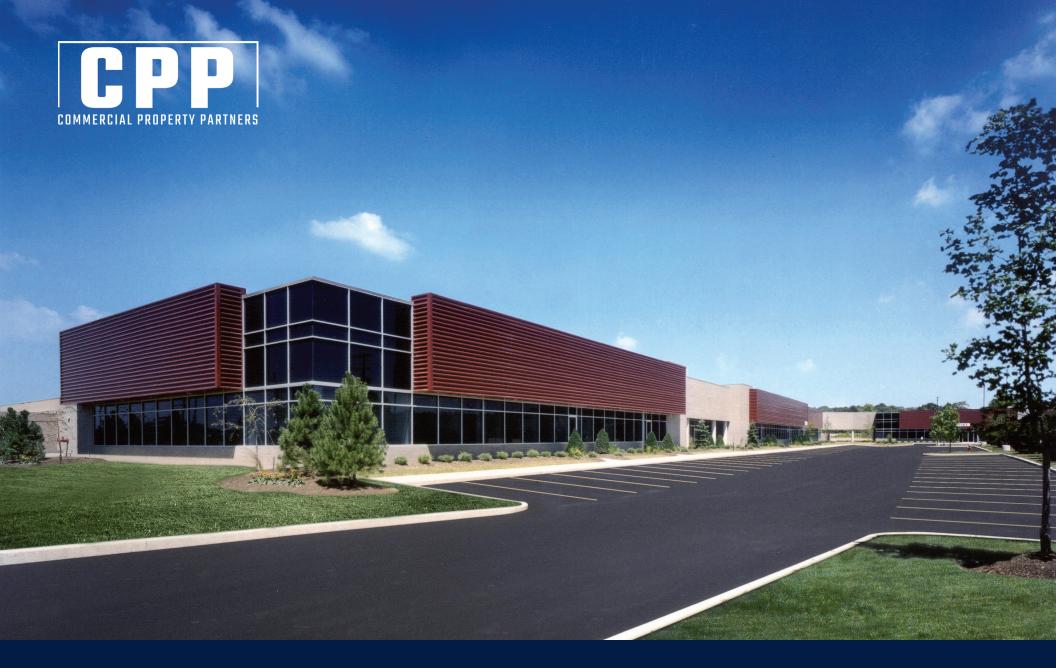

## FOR LEASE SINGLE-STORY OFFICE / FLEX

Gerilyn Gleason, CCIM, CED 216.210.5914 GGleason@RealEstateCPP.com Jeffrey M. Kahn, President 216.375.8164 JKahn@RealEstateCPP.com

30825 AURORA ROAD, SOLON, OHIO

RealEstateCPP.com

## THE BUILDING

**Building size: 31,750 SF** 

Available for lease: 31,750 SF

Units can be divided into suites starting at 4,800 SF

Situated on 5.31 acres

**Parking: 7/1,000** 

**Built in 1997** 

Ceiling height: 18' clear

Contemporary masonry and glass line

Building can accommodate various uses such as office, showroom and light warehouse

The property is located on the RTA bus line and is only minutes from Interstates 480 and 271 via U.S. Route 422