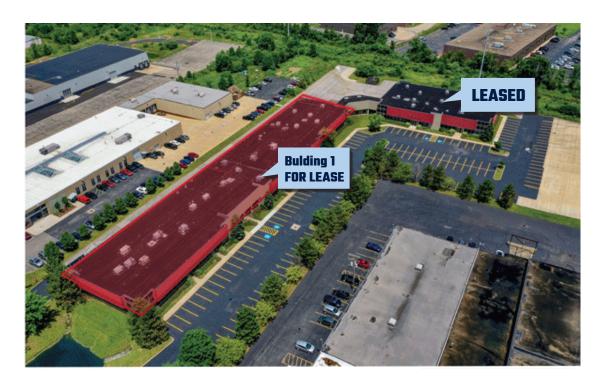

## THE BUILDING

**Building size: 31,750 SF** 

Available for lease: 31,750 SF

Units can be divided into suites starting at 4,800 SF

Situated on 5.31 acres

**Parking: 7/1,000** 

**Built in 1997** 

Ceiling height: 18' clear

## SOLON BUSINESS PARK NORTH 30825 AURORA ROAD, SOLON, OH

Solon Business Park North consists of two office/flex buildings totaling 46,450 square feet. The property is well suited for office, call center or showroom users and is ideally located in a prime commercial area of Solon, Ohio. Nearby amenities include lodging, a cinema complex, restaurants and shopping. Freeway access to Interstates 271 and 480 is minutes away via US 422.