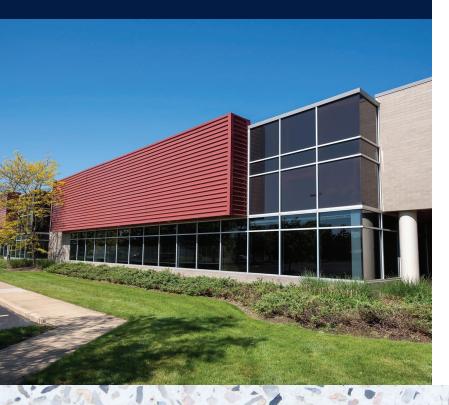

Contemporary masonry and glass line

Building can accommodate various uses such as office, showroom and light warehouse

The property is located on the RTA bus line and is only minutes from Interstates 480 and 271 via U.S. Route 422

## SOLON BUSINESS PARK NORTH 30825 AURORA ROAD, SOLON, OH

Solon Business Park North consists of two office/flex buildings totaling 46,450 square feet. The property is well suited for office, call center or showroom users and is ideally located in a prime commercial area of Solon, Ohio. Nearby amenities include lodging, a cinema complex, restaurants and shopping. Freeway access to Interstates 271 and 480 is minutes away via US 422.