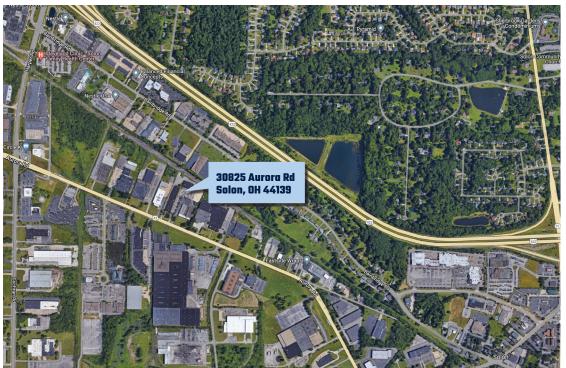

## FOR LEASE SINGLE-STORY OFFICE / FLEX

Gerilyn Gleason, CCIM, CED 216.210.5914 GGleason@RealEstateCPP.com Jeffrey M. Kahn, President 216.375.8164 JKahn@RealEstateCPP.com

30825 AURORA ROAD, SOLON, OHIO

RealEstateCPP.com

## SOLON BUSINESS PARK NORTH 30825 AURORA ROAD, SOLON, OH

Solon Business Park North consists of two office/flex buildings totaling 46,450 square feet. The property is well suited for office, call center or showroom users and is ideally located in a prime commercial area of Solon, Ohio. Nearby amenities include lodging, a cinema complex, restaurants and shopping. Freeway access to Interstates 271 and 480 is minutes away via US 422.