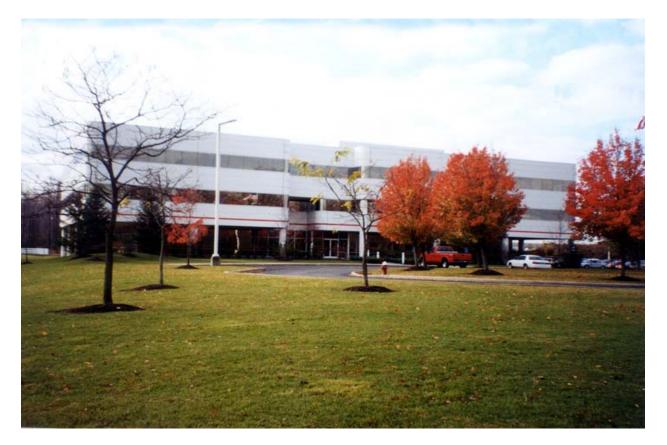

## 31500 Solon Road Solon, Ohio

This 53,606 square foot Class A office building previously served as the world headquarters for The Sherwin Williams Company. The site can accommodate future development.

The property is located in a park-like setting in a prime area of Solon, Ohio. Nearby amenities include restaurants, lodging, shopping, daycare, banking and a cinema complex. The park is minutes from Interstates 480 and 271 via U.S. Route 422.