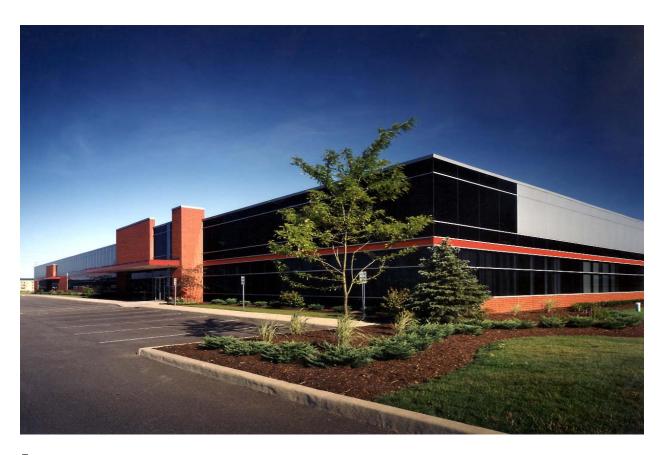

## Office/Flex Building

6045 Cochran Road Solon, Ohio

**PARKING:** Abundant Surface Parking

**Offices:** Yes

This 40,359 square foot flex building features offices, laboratories and warehouse/shop areas making it well suited for a variety of uses.

The property is located in a prime area of Solon, Ohio. Nearby amenities include restaurants, lodging, shopping, daycare, banking and a cinema complex. The property is minutes from Interstates 480 and 271 via U.S. Route 422.