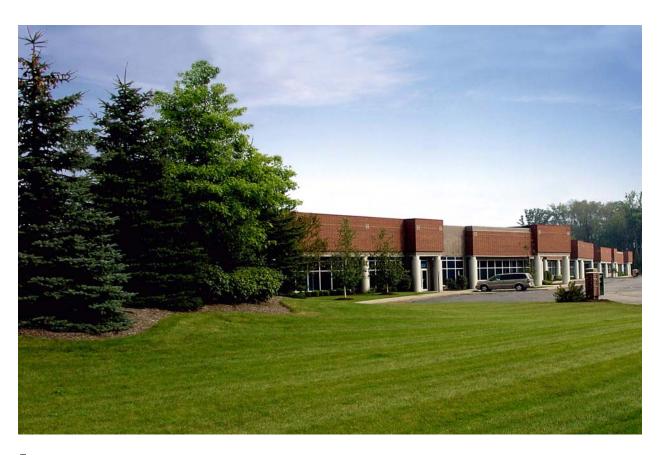

Building B: 40' x 40'

**CEILING HEIGHT:** 18'

SPRINKLERS: Monitored Wet System

PARKING: Abundant Surface Parking

Solon Business Park consists of three buildings totaling 157,730 square feet on seventeen acres in a park-like setting. These two office/flex buildings have been designed to accommodate a variety of uses such as office, showroom, storage or distribution. The property features a wooded picnic area along a natural creek. The Solon Chamber of Commerce has twice honored Solon Business Park with Property Enhancement Awards. Nearby amenities include restaurants, lodging, shopping, daycare, banking and a cinema complex. The park is located just minutes from Interstates 480 and 271 via U.S. Route 422.