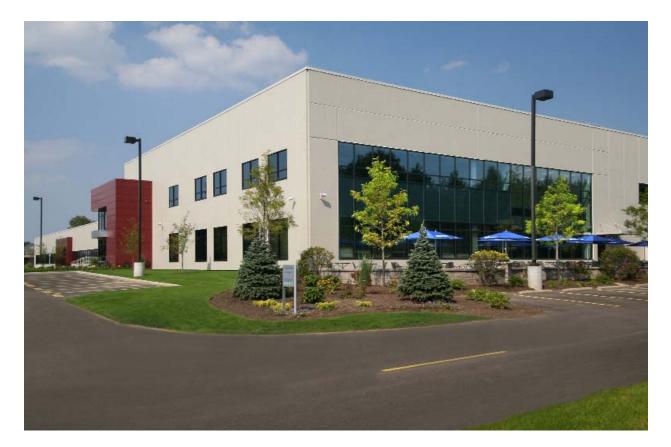

## **Safeguard Properties**

7887 Hub Parkway Valley View, Ohio

This 73,430 2-story office building is the world headquarters for Safeguard Properties. The property is located on Hub Parkway in Valley View, Ohio. The building underwent a complete renovation in 2009.